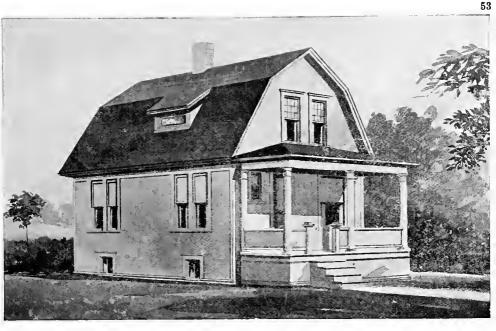

Design No. 2003

First Floor Plan

Second Floor Plan

#### Size: Width, 19 feet 10 inches; length, 38 feet, exclusive of porches

Blue prints consist of basement plan; first and second floor plans; front, two side elevations; wall sections and all necessary interior details. Specifications consist of about twenty pages of typewritten matter.

Full and complete working plans and specifications of this house will be furnished for \$5.00. Cost of this house is from about \$2,550,00 to about \$2,800.00, according to the locality in which it is built.